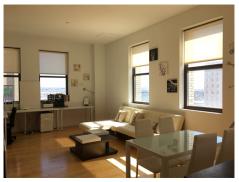

## \$ 415,000

Full service historic Art Deco building! This corner unit has expansive view of Statue of Liberty and NY harbor; HW floor throughout; modern kitchen with slate counters and SS appliances; tiled bathrooms. HOA fee covers water, hot water and gas. Full amenity building provides 24hr concierge; daily shuttle to Grove St and Exchange PI path stations; Aqua spa with Gym, Sauna, steam room & pool; in/outdoor play area; roof deck w/bbq grills; fire pit & lounge. Valet parking available for additional fee.