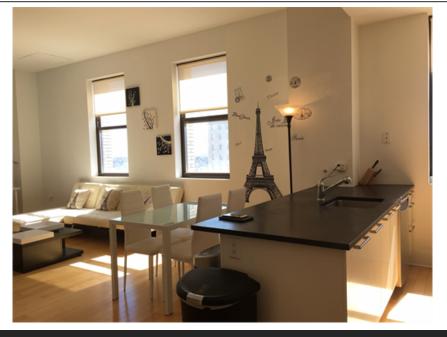

## \$ 415,000

Full service historic Art Deco building! This corner unit has expansive view of Statue of Liberty and NY harbor; HW floor throughout; modern kitchen with slate counters and SS appliances; tiled bathrooms. HOA fee covers water, hot water and gas. Full amenity building provides 24hr concierge; daily shuttle to Grove St and Exchange PI path stations; Aqua spa with Gym, Sauna, steam room & pool; in/outdoor play area; roof deck w/bbq grills; fire pit & lounge. Valet parking available for additional fee.