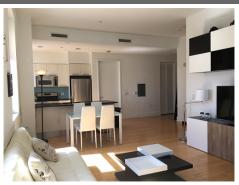

## \$ 415,000

Full service historic Art Deco building! This corner unit has expansive view of Statue of Liberty and NY harbor; HW floor throughout; modern kitchen with slate counters and SS appliances; tiled bathrooms. HOA fee covers water, hot water and gas. Full amenity building provides 24hr concierge; daily shuttle to Grove St and Exchange PI path stations; Aqua spa with Gym, Sauna, steam room & pool; in/outdoor play area; roof deck w/bbq grills; fire pit & lounge. Valet parking available for additional fee.