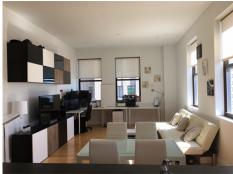

## \$ 415,000

Full service historic Art Deco building! This corner unit has expansive view of Statue of Liberty and NY harbor; HW floor throughout; modern kitchen with slate counters and SS appliances; tiled bathrooms. HOA fee covers water, hot water and gas. Full amenity building provides 24hr concierge; daily shuttle to Grove St and Exchange PI path stations; Aqua spa with Gym, Sauna, steam room & pool; in/outdoor play area; roof deck w/bbq grills; fire pit & lounge. Valet parking available for additional fee.