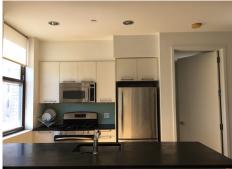

## \$ 415,000

Full service historic Art Deco building! This corner unit has expansive view of Statue of Liberty and NY harbor; HW floor throughout; modern kitchen with slate counters and SS appliances; tiled bathrooms. HOA fee covers water, hot water and gas. Full amenity building provides 24hr concierge; daily shuttle to Grove St and Exchange PI path stations; Aqua spa with Gym, Sauna, steam room & pool; in/outdoor play area; roof deck w/bbq grills; fire pit & lounge. Valet parking available for additional fee.